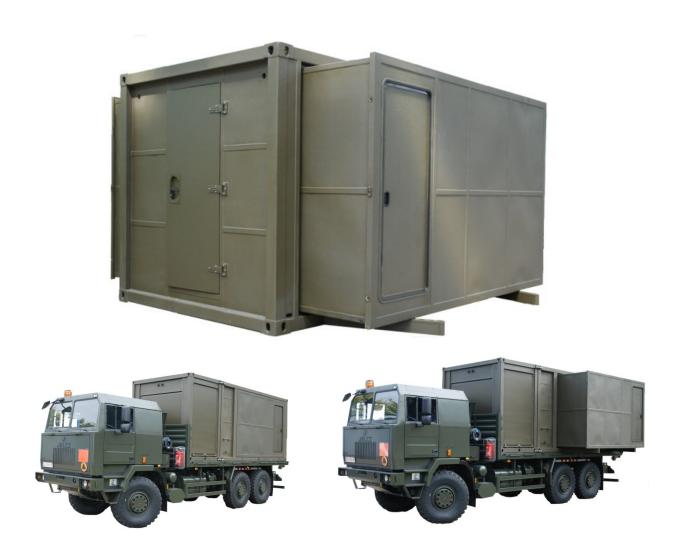

## Mobile Command Module on division/unit level (MMSD o/p)

MMSD has to assure appropriate work conditions for operational command unit's crews on field.

## **DESCRIPTION**

MMSD bases on the KR-15/5-MMSD cabin and allows to install 10 or 12 operational desks - depending on version. Each workplace is equipped with three independent 230V AC power supply outlets connected to UPS, four phone communication outlets, LAN/WAN socket and VoIP. Moreover, the MMSD shelter contains lighted panel, all-in-one printer, 55" display, UPS, map handlers, weapon stand, air conditioning, filter and ventilation unit, OPL alarm device, external board with optical and phone connectors, ladder and automatic cabin's side modules extension system. The technical part of the MMSD contains two automatic power generators which analyze properties of generators and electrical network. The automatic opening of module takes less than 100 seconds.